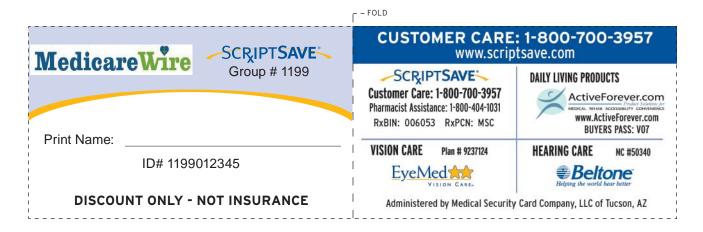

# PRESCRIPTION SAVINGS CARD

## Congratulations ... Here is Your ScriptSave® Prescription Savings Card!

We are pleased to provide you with this card to help you save money on your prescriptions. Your card can be used by you and everyone in your household for savings on both brand name and generic prescriptions. There is **NO COST** for your card and there are no limits on usage!

#### Your card is easy to use, all you need to do is:

- 1. **Print this page** and cut out your card below.
- 2. **Check the Pharmacy Locator Tool** to find the participating pharmacy closest to you (located on the website in the "Find a Pharmacy" section).
- 3. Save instantly by presenting the card at a participating pharmacy for any of your prescription fills or refills.

### Use Your Card to Start Saving!

**DISCOUNT ONLY - NOT INSURANCE.** Discounts are available exclusively through participating pharmacies. The range of the discounts will vary depending on the type of provider and services rendered. This program does not make payments directly to providers. Members are required to pay for all health care services. You may cancel your registration at any time or file a complaint by contacting Customer Care. This program is administered by Medical Security Card Company, LLC (MSC) of Tucson, AZ.